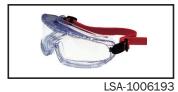

|                                           | 00          |                                          |          |
|-------------------------------------------|-------------|------------------------------------------|----------|
| Brand                                     | Reference   | Description S                            | Std/Pack |
| Pulsafe                                   | LSA-1006193 | Safety Goggle, V-Maxx                    | 20       |
|                                           |             | PC Anti-Scratch/Anti-Fog Lens            |          |
| SW                                        | LSA-SG800AF | Safety Goggle, Comfi-AF, Chemical Splash | 20       |
| (JKKP EW 267/07) PC Anti-Scratch/Anti-Fog |             | og                                       |          |