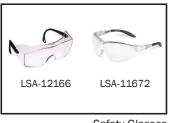

### Safety Glasses/Spectacles

| Brand | Reference   | Description                                                   | Std/Pack |
|-------|-------------|---------------------------------------------------------------|----------|
| 3M/AO | LSA-12166   | Safety Glasses, 0X2000, Over-The-Glass<br>(JKKP EW 162/04)    | 10       |
| 3M/AO | LSA-11672   | Safety Glasses, Virtua V4, Clear Lens<br>(JKKP EW 261/06)     | 10       |
| 3M/AO | LSA-11674   | Safety Glasses, Virtua V4, In/Outdoor Ler<br>(JKKP EW 261/06) | ns 10    |
| SW    | LSA-SG200CA | F Safety Glasses, Atlas, Clear, Anti-Fog Lens                 | s 12     |