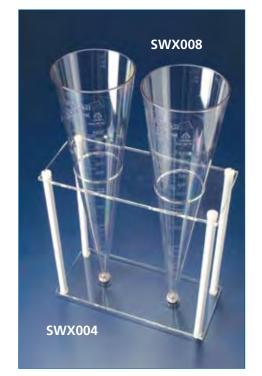

## **Cone, DIN 12672**

- Colourless, transparent S.A.N cone with moulded graduations
- Graduations from 2 to 1000ml (in mixed graduations)
- The bottom end has a stopper (spare included) to facilitate removal of sample and cleaning

| Product Code | Capacity (ml) | Pack qty. |
|--------------|---------------|-----------|
| SWX008       | 1000          | 1         |

## Sedimentaion rack, PMMA

- Accepts 2 sedimentaion cones side-by-side
- Locating recess in the base for stability

| Product Code | Description  | Pack qty. |
|--------------|--------------|-----------|
| SWX004       | Double stand | 1         |