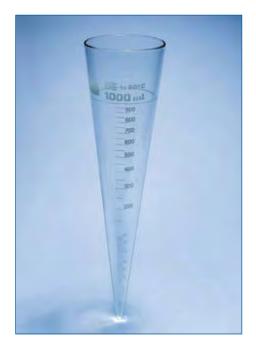

## Imhoff sedimentation cone

- Complies to DIN 12672
- For determining the amount of sediment in sewage or industrial waste
- Graduated up to a capacity mark at 1000ml
- Manufactured from Pyrex® borosilicate glass

| Product Code | Capacity (ml) | Pack qty. |
|--------------|---------------|-----------|
| CRF530       | 1000          | 1         |

Can be used with stands as detailed below.